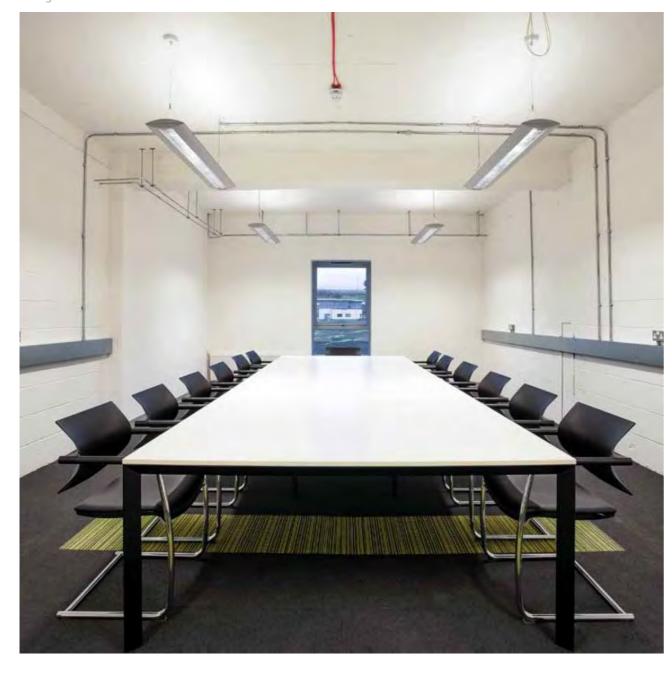

## **Ferguson Marine**

Port Glasgow

**Project:** New offices

**Developer:** Sunax Design & Build

**Products:** Desks, task chairs, storage, monitor arms, meeting rooms, waiting areas & reception desk

## **Ferguson Marine**

Port Glasgow

**Project:** Boardroom **Client:** Sunax Design & Build

**Products:** Board room table, chairs, soft seating, lamps, trolleys