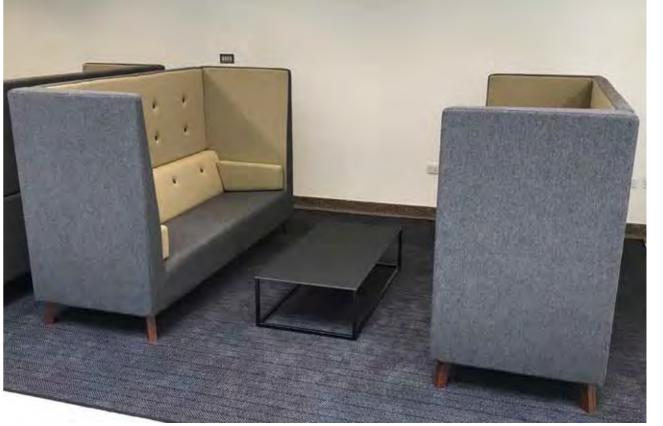

## **Davidson House**

Aberdeen

**Project:** New reception & breakout spaces **Architect:** Ingram Architecture & Design

**Products:** Reception desk, soft seating, cafe furniture, booths, graphics & signage