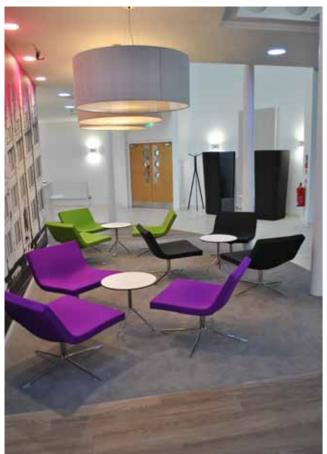

## **Davidson House**

Aberdeen

**Project:** New reception & breakout spaces **Architect:** Ingram Architecture & Design

**Products:** Reception desk, soft seating, cafe furniture, booths, graphics & signage