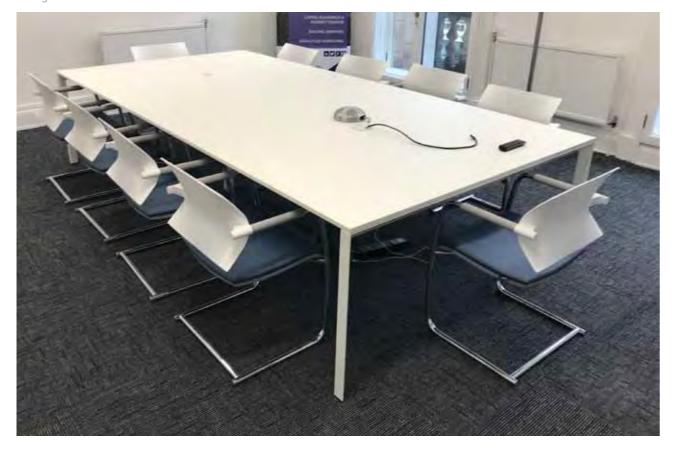

#### **Dem-Master**

Bathgate

**Project:** New office & boardroom

Client: Dem-Master

**Products:** Boardroom furniture, desks, task chairs, storage, monitor arms