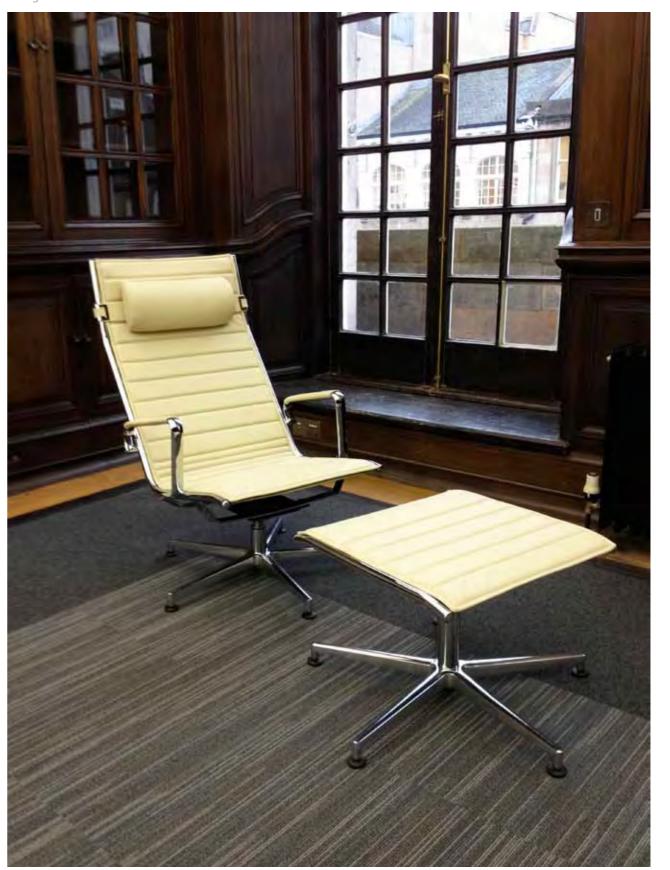

## OLA

Glasgow

**Project:** New office **Client:** Opfer Logan Architects

**Products:** Reception, office & boardroom furniture