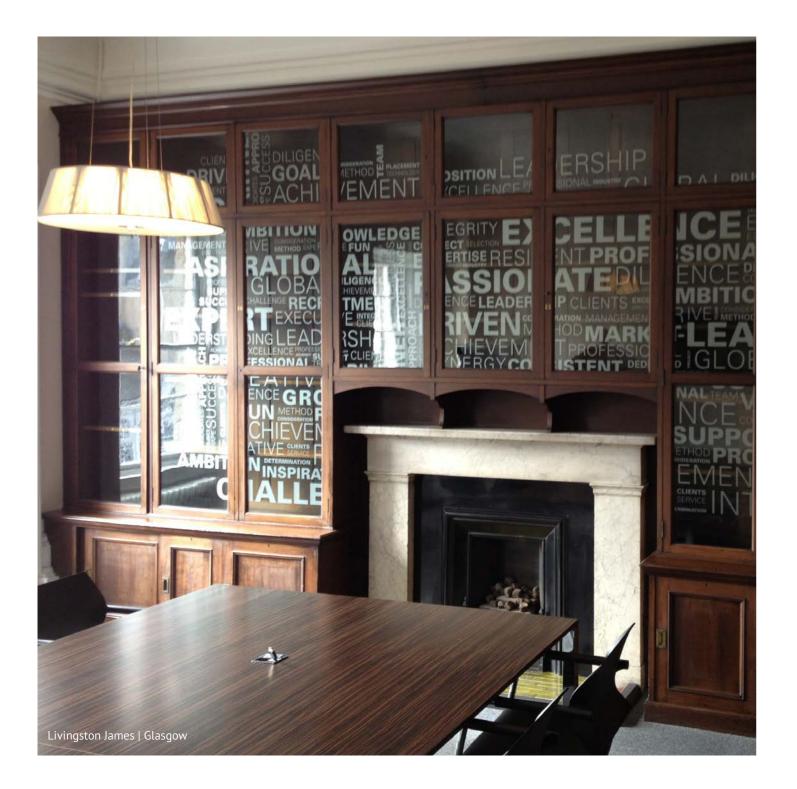

In addition to supplying furniture we design interior graphics for wayfinding, glass manifestations and wall art which we can install as signage to complete a project or add life to a space.

We work collaboratively with architects, interior designers, project managers, surveyors and clients to achieve the right balance of quality, value and design for each project.