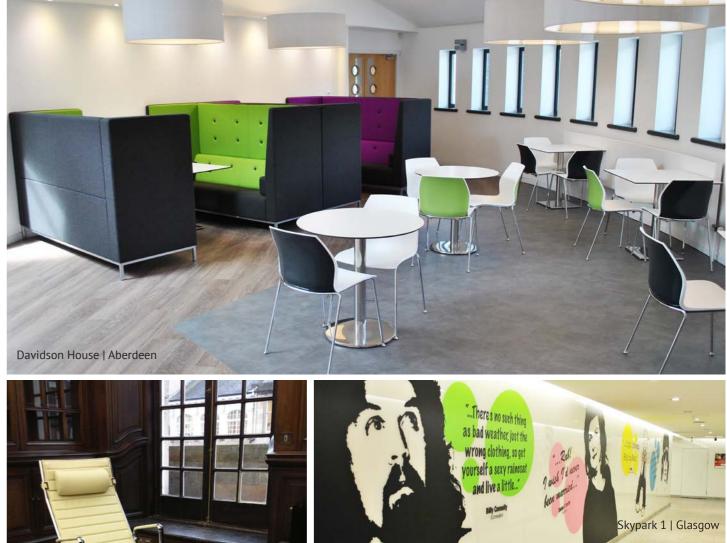

## infiniti

Based in Glasgow, Infiniti source and supply furniture for a wide range of commercial interiors projects including: offices, bars & cafes, hotels and student accommodation. We work directly with some of the best manufacturers of quality, well designed furniture in the UK and Europe.

In addition to supplying furniture we design interior graphics for wayfinding, glass manifestations and wall art which we can install as signage to complete a project or add life to a space.

We work collaboratively with architects, interior designers, project managers, surveyors and clients to achieve the right balance of quality, value and design for each project.