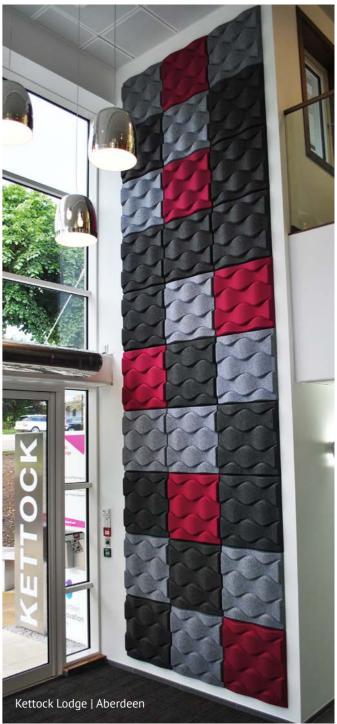

In addition to supplying furniture we design interior graphics for wayfinding, glass manifestations and wall art which we can install as signage to complete a project or add life to a space.

We work collaboratively with architects, interior designers, project managers, surveyors and clients to achieve the right balance of quality, value and design for each project.